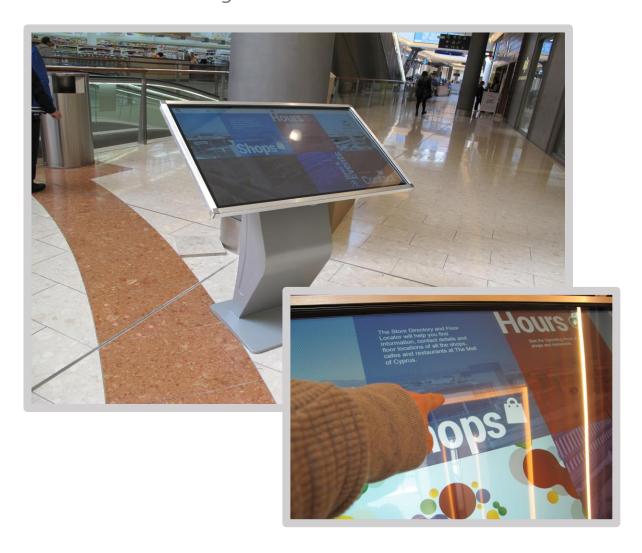

#### THE MALL OF CYPRUS – INFORMATION KIOSKS

Fully customized with touchscreen functions so the customer can navigate the mall with ease.