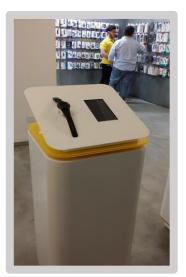

#### THE MALL OF CYPRUS – INFORMATION KIOSKS

Fully customized with touchscreen functions so the customer can navigate the mall with ease.