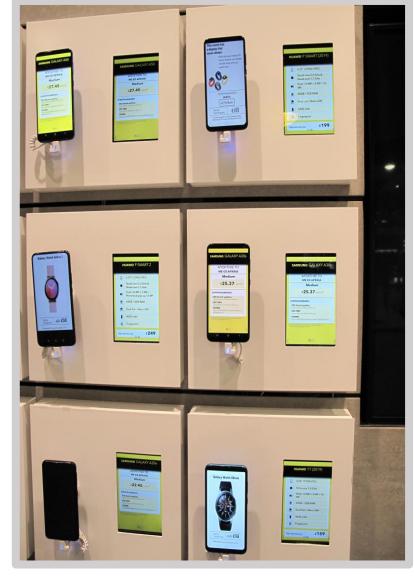

# 30 devices connected, 1 euro per day, per location (not per device)









# C.A. PAPAELLINAS LTD / BEAUTY LINE – VARIOUS LOCATIONS

Video wall connection capability.









## MUSKITA HOTELS / FOUR SEASONS & AMATHUS HOTELS

Daily visitor activity schedules uploaded from weeks & days before. Campaigns activate at specific date / times set. #convenience











# **ERA DEPARTMENT STORE – THE MALL OF CYPRUS - 7x LED PANELS**

LED panels can show content in either a synchronized manner or as 3 individual screens showcasing different brands.



Cashier counters, horizontal LED panels.





Close up, vertical LED panel.



# **EPIC CYPRUS**

Touchscreen capability, allowing for multiple interactive functions or flip page catalogue displays. Customizable to suit all needs.

















#### MUSIC PLAYERS – AT VARIOUS LOCATIONS

Using the same Product.me software back office CMS as the video screens and people counters. Upload as many MP3 song files as you wish.

### NO MORE USB FLASH DRIVES NEEDED!



#### **SENSMAX PEOPLE COUNTERS**

Discreet, can you spot them? Using the same Product.me software CMS to monitor daily customer count with comparison charts.

#### TOP RETAIL- PARFOIS / OKAIDI / PABLOSKY & MORE









# MPM GROUP / BEAUTY BAR – NICOSIA MALL



4 screens, the 2 left are synchronized together & the 2 right are synchronized together separately.



#### **HOLLAND & BARRETT – NICOSIA MALL**

SPECIAL OFFER window campaigns uploaded in seconds, saving time, paper and cost! Multiple image or videos can be uploaded at any time, looping in order accordingly.