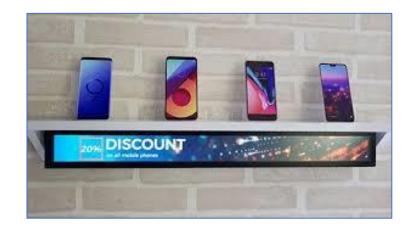

# **ERA DEPARTMENT STORE – THE MALL OF CYPRUS - 7x LED PANELS**

LED panels can show content in either a synchronized manner or as 3 individual screens showcasing different brands.

Cashier counters, horizontal LED panels.

Close up, vertical LED panel.