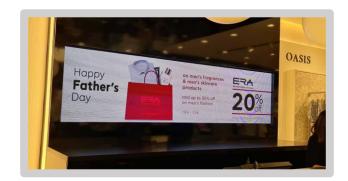

# **ERA DEPARTMENT STORE – THE MALL OF CYPRUS - 7x LED PANELS**

LED panels can show content in either a synchronized manner or as 3 individual screens showcasing different brands.

Cashier counters, horizontal LED panels.