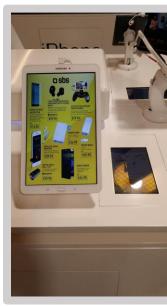

# **EPIC CYPRUS**

Touchscreen capability, allowing for multiple interactive functions or flip page catalogue displays. Customizable to suit all needs.