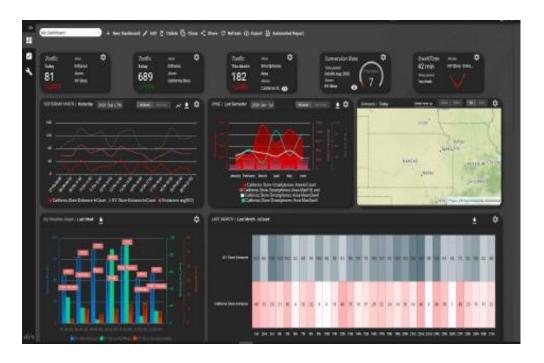

#### **SENSMAX PEOPLE COUNTERS**

Discreet, can you spot them? Using the same Product.me software CMS to monitor daily customer count with comparison charts.

# The advanced technology in customer counting

**IMPROVE** your strategy based on actual performance

**CONVERT** intelligence into better decision making

Immediately **EVALUATE** and **ADAPT** marketing and other activities

- CUSTOMER TRAFFIC by hour/day/week/month
- LIVE attendance of the store
- Accurate **SALES CONVERSION** rates
- PERFORMANCE of different locations
- **EXACT IMPACT** of your marketing activities
- Peak hours to **OPTIMIZE** your staff
- Best time for MAINTENANCE and RE-STOCKING
- **DWELL TIME** of customers in the areas of the store
- HEATMAP