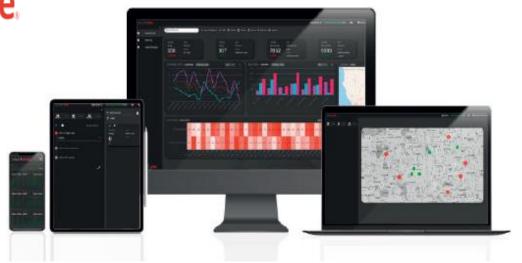

#### COUNT.me – HELLA AGLAIA

# The advanced technology in customer counting

**IMPROVE** your strategy based on actual performance

**CONVERT** intelligence into better decision making

Immediately **EVALUATE** and **ADAPT** marketing and other activities

- CUSTOMER TRAFFIC by hour/day/week/month
- LIVE attendance of the store
- Accurate **SALES CONVERSION** rates
- PERFORMANCE of different locations
- **EXACT IMPACT** of your marketing activities
- Peak hours to **OPTIMIZE** your staff
- Best time for MAINTENANCE and RE-STOCKING
- **DWELL TIME** of customers in the areas of the store
- HEATMAP