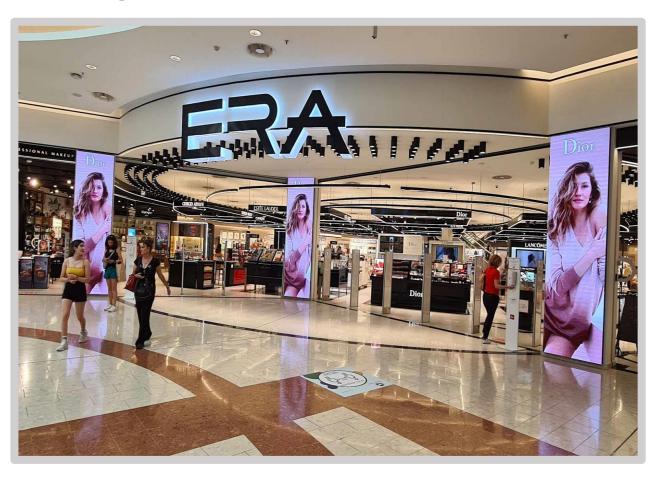

# **ERA DEPARTMENT STORE – THE MALL OF CYPRUS - 7x LED PANELS**

LED panels can show content in either a synchronized manner or as 3 individual screens showcasing different brands.

Cashier counters, horizontal LED panels.